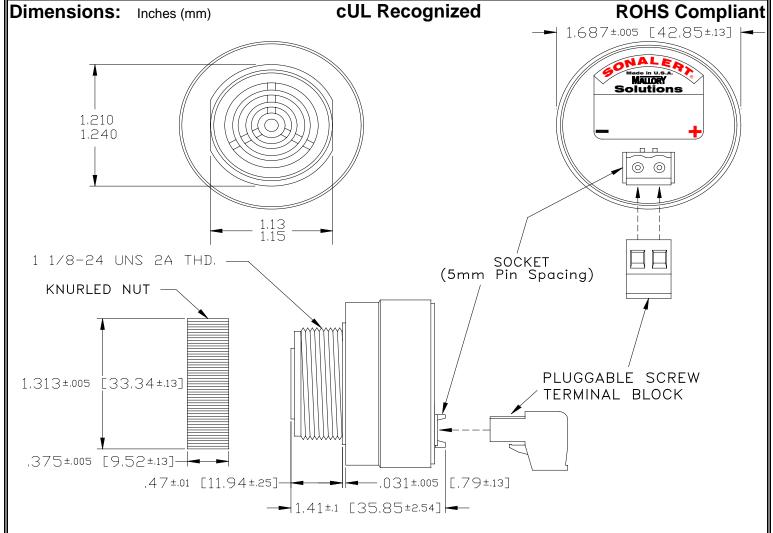

## Specifications:

| opoonioationoi        |                                                                                            |
|-----------------------|--------------------------------------------------------------------------------------------|
| Sound Level Category  | Loud                                                                                       |
| Mode of Operation     | Siren Sweep 2.6 - 3.2 kHz @ 5 Sweeps per Sec.                                              |
| Voltage Rating        | 16 to 28 VDC                                                                               |
| Frequency             | 2900 ± 500 Hz                                                                              |
| Loudness @ 2 FT       | 85 to 95 dB(A) Typ.                                                                        |
| Current Draw          | 40mA MAX                                                                                   |
| Housing Material      | 6/6 Nylon, Color: Black                                                                    |
| Storage Temperature   | -40° to +85° C                                                                             |
| Operating Temperature | -40° to +85° C                                                                             |
| Panel Mounting        | Recommended hole size is 1.25"(31.75mm). Thread front will fit standard 30mm(1.181") hole. |
| Knurled Nut           | Used to attach part to panel. The max recommended torque is 10 in-lbs.                     |
| Weight (Typical)      | 1.6 oz (45g)                                                                               |
| NEMA 3R,4X, & 12      | Approved with use of ACC03.                                                                |
| cUL Recognition       | cUL Recognized                                                                             |
| Options               | Please contact factory.                                                                    |
|                       |                                                                                            |