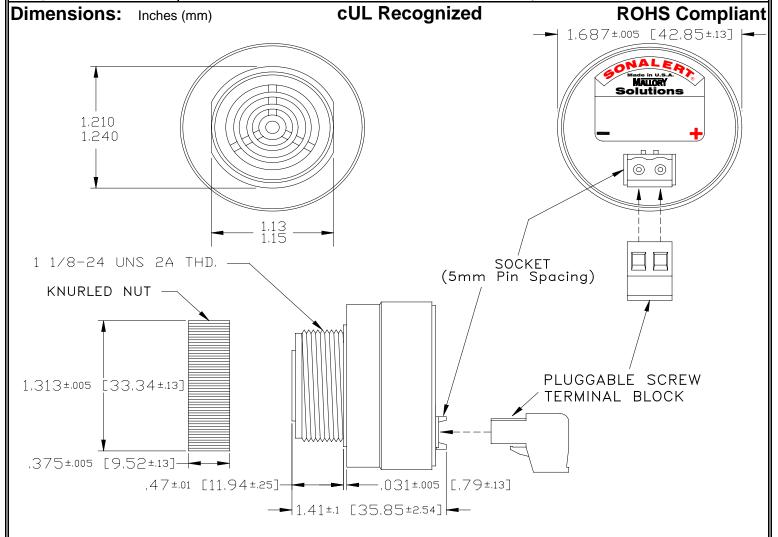

## MALLORY Mallory Sonalert Products,Inc. | Part #: SCE028LD3DT7B Sales Outline Drawing | Revision: A

## Specifications:

| Sound Level Category  | Loud                                                                                       |
|-----------------------|--------------------------------------------------------------------------------------------|
| Mode of Operation     | Dual Tone 3.0 - 2.9 kHz @ 7 WPS                                                            |
| Voltage Rating        | 16 to 28 VDC                                                                               |
| Frequency             | 2900 ± 500 Hz                                                                              |
| Loudness @ 2 FT       | 85 to 95 dB(A) Typ.                                                                        |
| Current Draw          | 40mA MAX                                                                                   |
| Housing Material      | 6/6 Nylon, Color: Black                                                                    |
| Storage Temperature   | -40° to +85° C                                                                             |
| Operating Temperature | -40° to +85° C                                                                             |
| Panel Mounting        | Recommended hole size is 1.25"(31.75mm). Thread front will fit standard 30mm(1.181") hole. |
| Knurled Nut           | Used to attach part to panel. The max recommended torque is 10 in-lbs.                     |
| Weight (Typical)      | 1.6 oz (45g)                                                                               |
| NEMA 3R,4X, & 12      | Approved with use of ACC03.                                                                |
| cUL Recognition       | cUL Recognized                                                                             |
| Options               | Please contact factory.                                                                    |