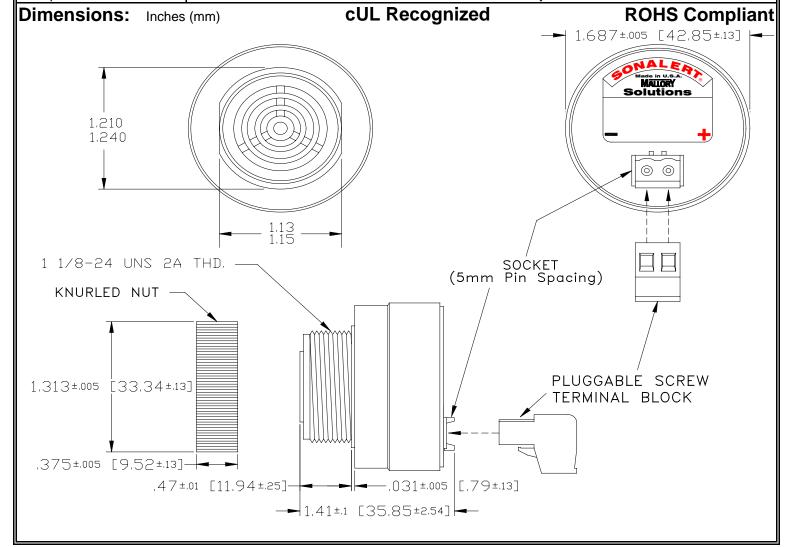

## MALLORY Mallory Sonalert Products,Inc. | Part #: SCE028MA2SP1B | Sales Outline Drawing | Revision: A

Specifications:

| Sound Level Category  | Medium                                                                                     |
|-----------------------|--------------------------------------------------------------------------------------------|
| Mode of Operation     | Slow Pulse @ 1 PPS                                                                         |
| Voltage Rating        | 16 to 28 VAC                                                                               |
| Frequency             | 2000 ± 500 Hz                                                                              |
| Loudness @ 2 FT       | 75 to 85 dB(A) Typ.                                                                        |
| Current Draw          | 40mA MAX                                                                                   |
| Housing Material      | 6/6 Nylon, Color: Black                                                                    |
| Storage Temperature   | -40° to +85° C                                                                             |
| Operating Temperature | -40° to +85° C                                                                             |
| Panel Mounting        | Recommended hole size is 1.25"(31.75mm). Thread front will fit standard 30mm(1.181") hole. |
| Knurled Nut           | Used to attach part to panel. The max recommended torque is 10 in-lbs.                     |
| Weight (Typical)      | 1.6 oz (45g)                                                                               |
| NEMA 3R,4X, & 12      | Approved with use of ACC03.                                                                |
| cUL Recognition       | cUL Recognized                                                                             |
| Options               | Please contact factory.                                                                    |