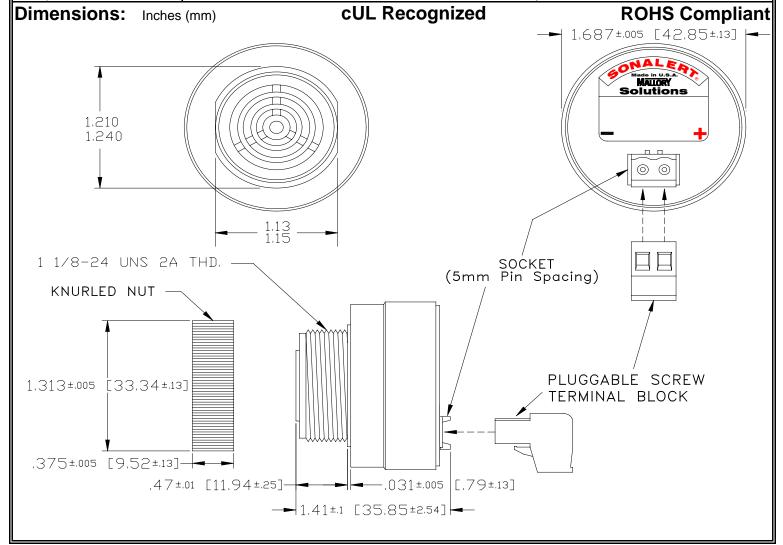

## MALLORY Mallory Sonalert Products,Inc. | Part #: SCE016LD2MP1B Sales Outline Drawing | Revision: A

## Specifications:

| - p                   |                                                                                            |
|-----------------------|--------------------------------------------------------------------------------------------|
| Sound Level Category  | Loud                                                                                       |
| Mode of Operation     | Medium Pulse @ 5 PPS                                                                       |
| Voltage Rating        | 6 to 16 VDC                                                                                |
| Frequency             | 2000 ± 500 Hz                                                                              |
| Loudness @ 2 FT       | 85 to 95 dB(A) Typ.                                                                        |
| Current Draw          | 40mA MAX                                                                                   |
| Housing Material      | 6/6 Nylon, Color: Black                                                                    |
| Storage Temperature   | -40° to +85° C                                                                             |
| Operating Temperature | -40° to +85° C                                                                             |
| Panel Mounting        | Recommended hole size is 1.25"(31.75mm). Thread front will fit standard 30mm(1.181") hole. |
| Knurled Nut           | Used to attach part to panel. The max recommended torque is 10 in-lbs.                     |
| Weight (Typical)      | 1.6 oz (45g)                                                                               |
| NEMA 3R,4X, & 12      | Approved with use of ACC03.                                                                |
| cUL Recognition       | cUL Recognized                                                                             |
| Options               | Please contact factory.                                                                    |