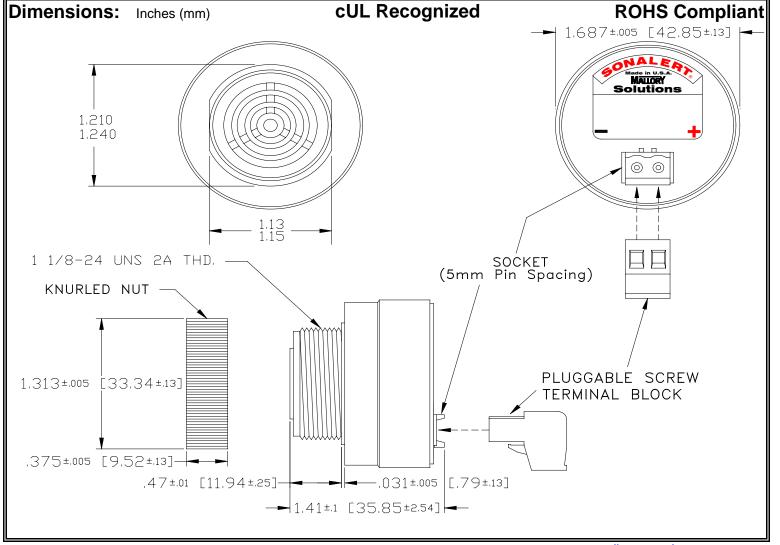

## MALLORY Mallory Sonalert Products, Inc. Part #: SCE048SA2SP1B Revision: **Sales Outline Drawing**

Specifications:

| Sound Level Category  | Soft                                                                                       |
|-----------------------|--------------------------------------------------------------------------------------------|
| Mode of Operation     | Slow Pulse @ 1 PPS                                                                         |
| Voltage Rating        | 28 to 48 VAC                                                                               |
| Frequency             | 2000 ± 500 Hz                                                                              |
| Loudness @ 2 FT       | 65 to 75 dB(A) Typ.                                                                        |
| Current Draw          | 40mA MAX                                                                                   |
| Housing Material      | 6/6 Nylon, Color: Black                                                                    |
| Storage Temperature   | -40° to +85° C                                                                             |
| Operating Temperature | -40° to +85° C                                                                             |
| Panel Mounting        | Recommended hole size is 1.25"(31.75mm). Thread front will fit standard 30mm(1.181") hole. |
| Knurled Nut           | Used to attach part to panel. The max recommended torque is 10 in-lbs.                     |
| Weight (Typical)      | 1.6 oz (45g)                                                                               |
| NEMA 3R,4X, & 12      | Approved with use of ACC03.                                                                |
| cUL Recognition       | Supply voltage shall employ Transient Voltage Surge Suppression.                           |
| Options               | Please contact factory.                                                                    |
|                       |                                                                                            |