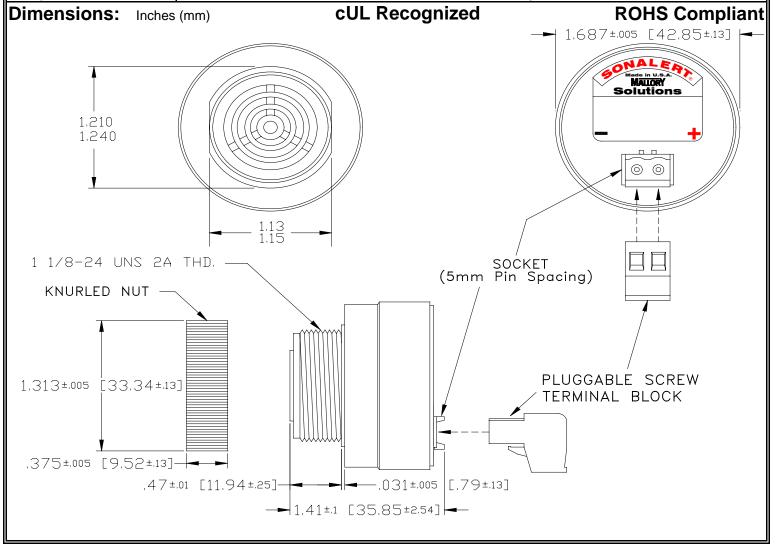

## MALLORY Mallory Sonalert Products,Inc. | Part #: SCE120SA3DP3B | Sales Outline Drawing | Revision: B

## Specifications:

| - p                   |                                                                                            |
|-----------------------|--------------------------------------------------------------------------------------------|
| Sound Level Category  | Soft                                                                                       |
| Mode of Operation     | Slow Double Pulse @ 0.5 PPS                                                                |
| Voltage Rating        | 48 to 120 VAC                                                                              |
| Frequency             | 2900 ± 500 Hz                                                                              |
| Loudness @ 2 FT       | 65 to 75 dB(A) Typ.                                                                        |
| Current Draw          | 40mA MAX                                                                                   |
| Housing Material      | 6/6 Nylon, Color: Black                                                                    |
| Storage Temperature   | -40° to +85° C                                                                             |
| Operating Temperature | -40° to +85° C                                                                             |
| Panel Mounting        | Recommended hole size is 1.25"(31.75mm). Thread front will fit standard 30mm(1.181") hole. |
| Knurled Nut           | Used to attach part to panel. The max recommended torque is 10 in-lbs.                     |
| Weight (Typical)      | 1.6 oz (45g)                                                                               |
| NEMA 3R,4X, & 12      | Approved with use of ACC03.                                                                |
| cUL Recognition       | Supply voltage shall employ Transient Voltage Surge Suppression.                           |
| Options               | Please contact factory.                                                                    |