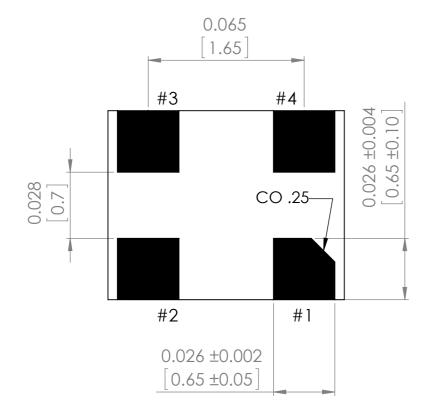

## **Recommended Land Pattern**

| No | Pin Terminal  |  |  |  |
|----|---------------|--|--|--|
| 1  | Standby#      |  |  |  |
| 2  | GND<br>Output |  |  |  |
| 3  |               |  |  |  |
| 4  | VDD           |  |  |  |