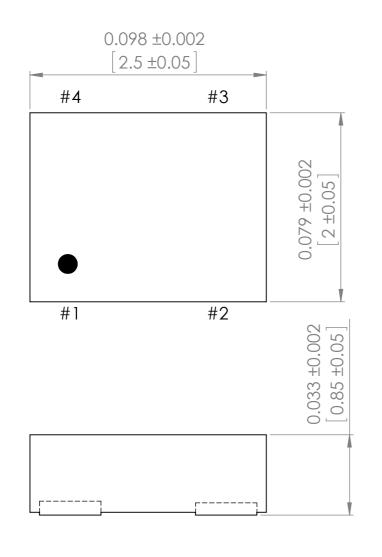

## **Recommended Land Pattern**

| No | Pin Terminal  |  |  |  |
|----|---------------|--|--|--|
| 1  | Standby#      |  |  |  |
| 2  | GND<br>Output |  |  |  |
| 3  |               |  |  |  |
| 4  | VDD           |  |  |  |