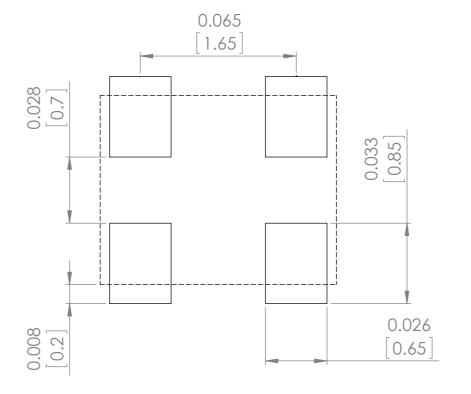

## **Recommended Land Pattern**

| No | Pin Terminal  |  |  |  |
|----|---------------|--|--|--|
| 1  | Standby#      |  |  |  |
| 2  | GND<br>Output |  |  |  |
| 3  |               |  |  |  |
| 4  | VDD           |  |  |  |