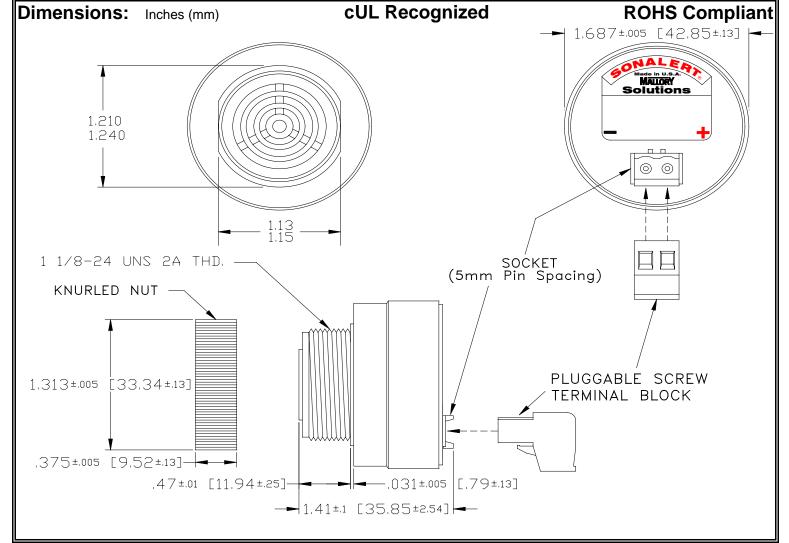

## MALLORY Mallory Sonalert Products,Inc. | Part #: SCE028LD3SU1B Sales Outline Drawing | Revision: B

## Specifications:

| Sound Level Category  | Loud                                                                                       |
|-----------------------|--------------------------------------------------------------------------------------------|
| Mode of Operation     | Slow Speed Up @ 0.5 -8 PPS in 60 Seconds                                                   |
| Voltage Rating        | 16 to 28 VDC                                                                               |
| Frequency             | 2900 ± 500 Hz                                                                              |
| Loudness @ 2 FT       | 85 to 95 dB(A) Typ.                                                                        |
| Current Draw          | 40mA MAX                                                                                   |
| Housing Material      | 6/6 Nylon, Color: Black                                                                    |
| Storage Temperature   | -40° to +85° C                                                                             |
| Operating Temperature | -40° to +85° C                                                                             |
| Panel Mounting        | Recommended hole size is 1.25"(31.75mm). Thread front will fit standard 30mm(1.181") hole. |
| Knurled Nut           | Used to attach part to panel. The max recommended torque is 10 in-lbs.                     |
| Weight (Typical)      | 1.6 oz (45g)                                                                               |
| NEMA 3R,4X, & 12      | Approved with use of ACC03.                                                                |
| cUL Recognition       | cUL Recognized                                                                             |
| Options               | Please contact factory.                                                                    |