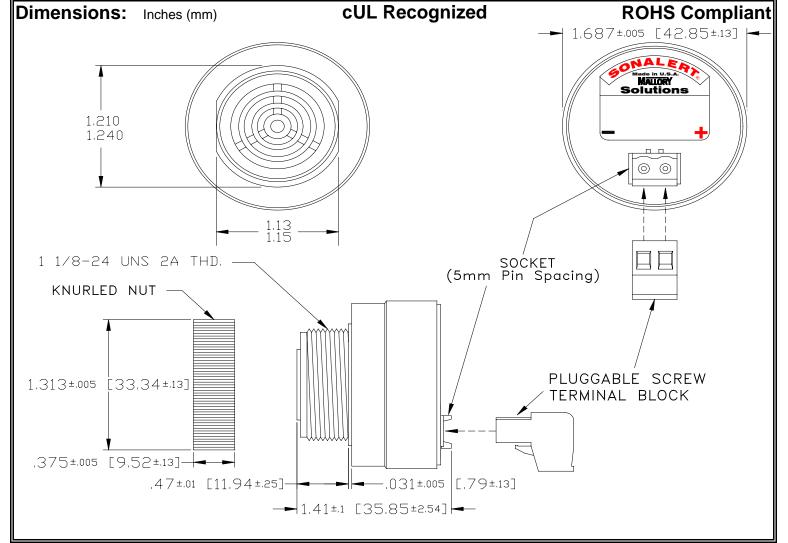

## MALLORY Mallory Sonalert Products, Inc. | Part #: SCE016LD3SU2B | Sales Outline Drawing | Revision: B

## Specifications:

| Sound Level Category  | Loud                                                                                       |
|-----------------------|--------------------------------------------------------------------------------------------|
| Mode of Operation     | Fast Speed Up @ 0.5 -8 PPS in 30 Seconds                                                   |
| Voltage Rating        | 6 to 16 VDC                                                                                |
| Frequency             | 2900 ± 500 Hz                                                                              |
| Loudness @ 2 FT       | 85 to 95 dB(A) Typ.                                                                        |
| Current Draw          | 40mA MAX                                                                                   |
| Housing Material      | 6/6 Nylon, Color: Black                                                                    |
| Storage Temperature   | -40° to +85° C                                                                             |
| Operating Temperature | -40° to +85° C                                                                             |
| Panel Mounting        | Recommended hole size is 1.25"(31.75mm). Thread front will fit standard 30mm(1.181") hole. |
| Knurled Nut           | Used to attach part to panel. The max recommended torque is 10 in-lbs.                     |
| Weight (Typical)      | 1.6 oz (45g)                                                                               |
| NEMA 3R,4X, & 12      | Approved with use of ACC03.                                                                |
| cUL Recognition       | cUL Recognized                                                                             |
| Options               | Please contact factory.                                                                    |
|                       |                                                                                            |