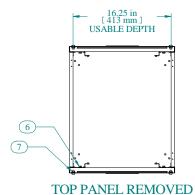

| HS - TOP PANEL<br>HV K.D SIDE | 2                                                                              |
|-------------------------------|--------------------------------------------------------------------------------|
|                               | 2                                                                              |
|                               |                                                                                |
| HS - BOTTOM PANEL             | I                                                                              |
| HS K.D PUNCHED COMBO RAILS    | 4                                                                              |
| ACK PLASTIC HANDLE            | 2                                                                              |
| REW I/4-20XI/2 HEX SLOT BOLT  | 8                                                                              |
| T I/4-20 KEP                  | 8                                                                              |
| RWI/4-20 X I/2                | 8                                                                              |
| T I/4-20 SPRING               | 8                                                                              |
|                               | ACK PLASTIC HANDLE  REW 1/4-20X1/2 HEX SLOT BOLT  T 1/4-20 KEP  RW1/4-20 X 1/2 |