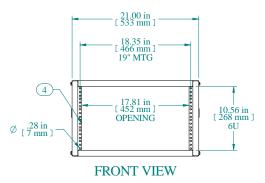

| HS - TOP PANEL<br>HV K.D SIDE | 2                                                                              |
|-------------------------------|--------------------------------------------------------------------------------|
|                               | 2                                                                              |
|                               |                                                                                |
| HS - BOTTOM PANEL             | I                                                                              |
| HS K.D PUNCHED COMBO RAILS    | 4                                                                              |
| ACK PLASTIC HANDLE            | 2