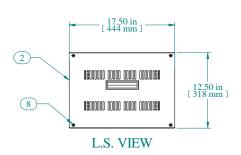

| HS - TOP PANEL<br>HV K.D SIDE | 2                                                                              |
|-------------------------------|--------------------------------------------------------------------------------|
|                               | 2                                                                              |
|                               |                                                                                |
| HS - BOTTOM PANEL             | I                                                                              |
| HS K.D PUNCHED COMBO RAILS    | 4                                                                              |
| ACK PLASTIC HANDLE            | 2                                                                              |
| REW I/4-20XI/2 HEX SLOT BOLT  | 8                                                                              |
| T I/4-20 KEP                  | 8                                                                              |
| RWI/4-20 X I/2                | 8                                                                              |
| T I/4-20 SPRING               | 8                                                                              |
|                               | ACK PLASTIC HANDLE  REW 1/4-20X1/2 HEX SLOT BOLT  T 1/4-20 KEP  RW1/4-20 X 1/2 |