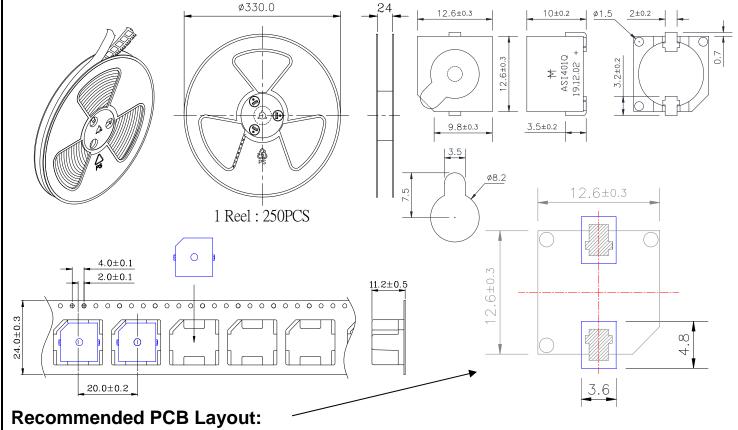

#### **Dimensions:** (units: mm)

## Packaging:

Parts are supplied on reels (250 pcs per tape and reel).

Parts come with wash label and are suitable for aqueous wash.