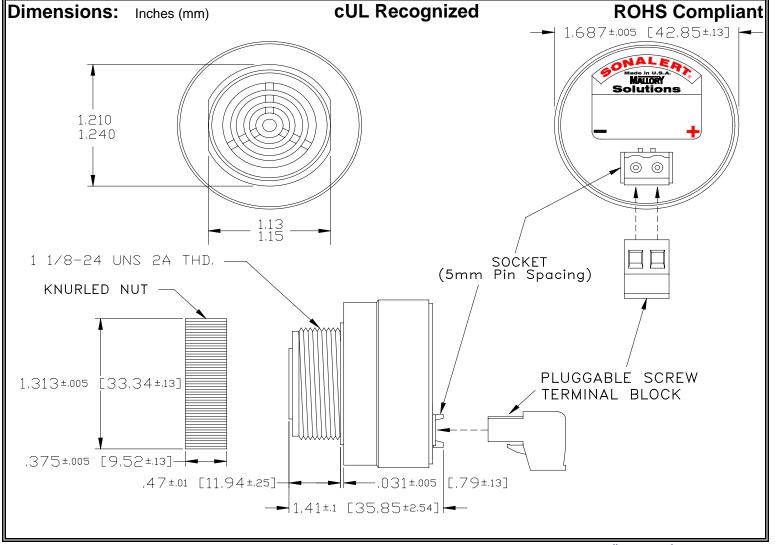

## MALLORY Mallory Sonalert Products, Inc. Part #: Revision: **Sales Outline Drawing**

SCE048MD3DP2B

Specifications:

| Sound Level Category  | Medium                                                                                     |
|-----------------------|--------------------------------------------------------------------------------------------|
| Mode of Operation     | Fast Double Pulse @ 2 PPS                                                                  |
| Voltage Rating        | 28 to 48 VDC                                                                               |
| Frequency             | 2900 ± 500 Hz                                                                              |
| Loudness @ 2 FT       | 75 to 85 dB(A) Typ.                                                                        |
| Current Draw          | 40mA MAX                                                                                   |
| Housing Material      | 6/6 Nylon, Color: Black                                                                    |
| Storage Temperature   | -40° to +85° C                                                                             |
| Operating Temperature | -40° to +85° C                                                                             |
| Panel Mounting        | Recommended hole size is 1.25"(31.75mm). Thread front will fit standard 30mm(1.181") hole. |
| Knurled Nut           | Used to attach part to panel. The max recommended torque is 10 in-lbs.                     |
| Weight (Typical)      | 1.6 oz (45g)                                                                               |
| NEMA 3R,4X, & 12      | Approved with use of ACC03.                                                                |
| cUL Recognition       | Supply voltage shall employ Transient Voltage Surge Suppression.                           |
| Options               | Please contact factory.                                                                    |
|                       | <u> </u>                                                                                   |