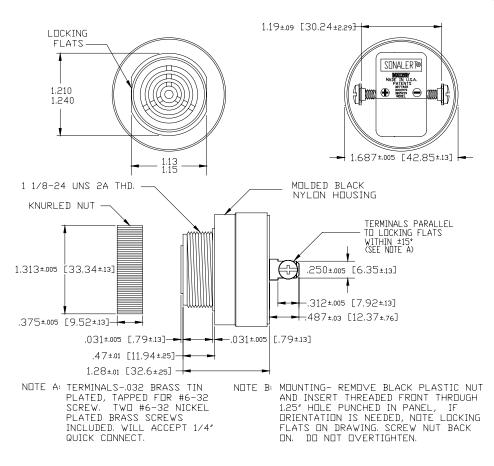

# Mallory Sonalert Products Inc. Sales Outline Drawing

Part # SC616NP

Revision

D

#### **Dimensions:** Inches (mm)