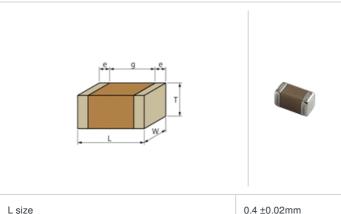

## Shape

| L size                                | 0.4 ±0.02mm    |
|---------------------------------------|----------------|
| W size                                | 0.2 ±0.02mm    |
| Tsize                                 | 0.2 ±0.02mm    |
| External terminal width e             | 0.07 to 0.14mm |
| Distance between external terminals g | 0.13mm min.    |
| Size code in inch(mm)                 | 01005 (0402M)  |