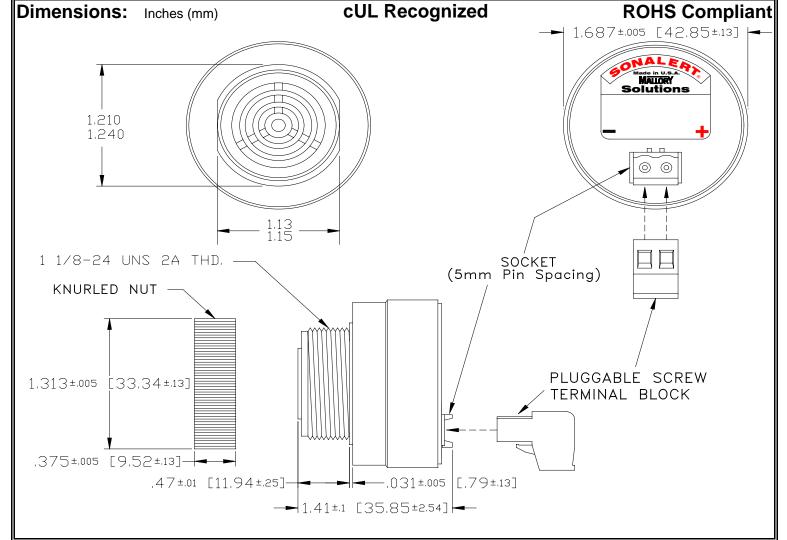

## MALLORY Mallory Sonalert Products,Inc. | Part #: SO

Part #: SCE028MD3DT8B

| Spec | ifica | tions: |
|------|-------|--------|
|------|-------|--------|

| Sound Level Category  | Medium                                                                                     |  |
|-----------------------|--------------------------------------------------------------------------------------------|--|
| Mode of Operation     | Dual Tone 3.0 - 2.9 kHz @ 1.5 WPS                                                          |  |
| Voltage Rating        | 16 to 28 VDC                                                                               |  |
| Frequency             | 2900 ± 500 Hz                                                                              |  |
| Loudness @ 2 FT       | 75 to 85 dB(A) Typ.                                                                        |  |
| Current Draw          | 40mA MAX                                                                                   |  |
| Housing Material      | 6/6 Nylon, Color: Black                                                                    |  |
| Storage Temperature   | -40° to +85° C                                                                             |  |
| Operating Temperature | -40° to +85° C                                                                             |  |
| Panel Mounting        | Recommended hole size is 1.25"(31.75mm). Thread front will fit standard 30mm(1.181") hole. |  |
| Knurled Nut           | Used to attach part to panel. The max recommended torque is 10 in-lbs.                     |  |
| Weight (Typical)      | 1.6 oz (45g)                                                                               |  |
| NEMA 3R,4X, & 12      | Approved with use of ACC03.                                                                |  |
| cUL Recognition       | cUL Recognized                                                                             |  |
| Options               | Please contact factory.                                                                    |  |
|                       | <u> </u>                                                                                   |  |