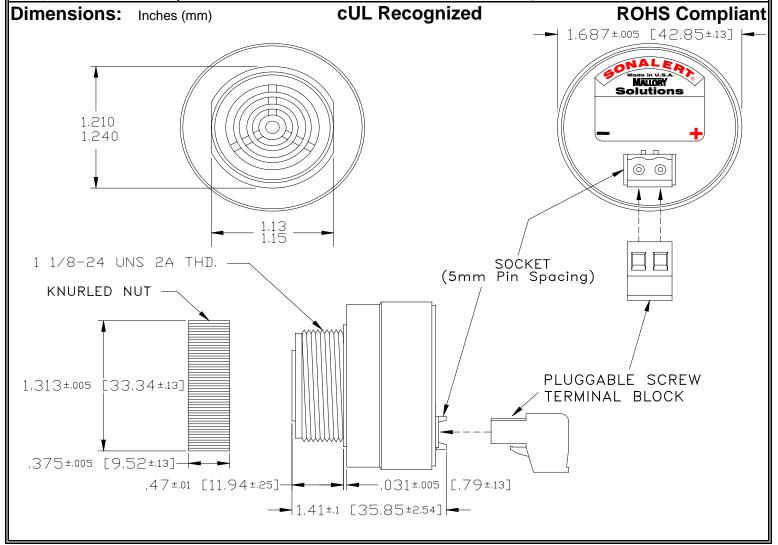

## MALLORY Mallory Sonalert Products,Inc. | Part #: S Sales Outline Drawing | Revision:

Part #: SCE048SD3DT8B

Specifications:

| - p                   |                                                                                            |
|-----------------------|--------------------------------------------------------------------------------------------|
| Sound Level Category  | Soft                                                                                       |
| Mode of Operation     | Dual Tone 3.0 - 2.9 kHz @ 1.5 WPS                                                          |
| Voltage Rating        | 28 to 48 VDC                                                                               |
| Frequency             | 2900 ± 500 Hz                                                                              |
| Loudness @ 2 FT       | 65 to 75 dB(A) Typ.                                                                        |
| Current Draw          | 40mA MAX                                                                                   |
| Housing Material      | 6/6 Nylon, Color: Black                                                                    |
| Storage Temperature   | -40° to +85° C                                                                             |
| Operating Temperature | -40° to +85° C                                                                             |
| Panel Mounting        | Recommended hole size is 1.25"(31.75mm). Thread front will fit standard 30mm(1.181") hole. |
| Knurled Nut           | Used to attach part to panel. The max recommended torque is 10 in-lbs.                     |
| Weight (Typical)      | 1.6 oz (45g)                                                                               |
| NEMA 3R,4X, & 12      | Approved with use of ACC03.                                                                |
| cUL Recognition       | Supply voltage shall employ Transient Voltage Surge Suppression.                           |
| Options               | Please contact factory.                                                                    |