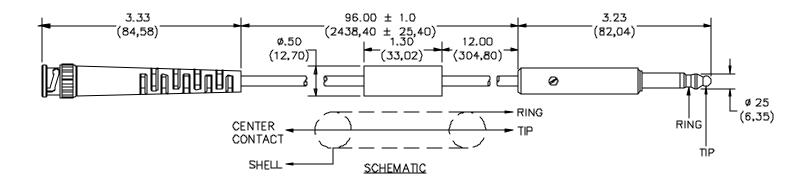

## **MATERIALS:**

Connectors: BNC Male Body: Brass, Tarnish resistant plating Dielectric: PTFE Center Contact – Gold Plated Brass Strain Relief: PVC molded directly to cable and connectors WE 310: 3 Conductor phone plug, sleeve not connected Cable Marking: "Pomona 6518-96"

# ORDERING INFORMATION: Model 6518-96

Standard Length = 96" (243 cm)

All dimensions are in inches. Tolerances (except noted):  $.xx = \pm .02$ " (,51 mm),  $.xxx = \pm .005$ " (,127 mm). All specifications are to the latest revisions. Specifications are subject to change without notice. Registered trademarks are the property of their respective companies. Made in USA