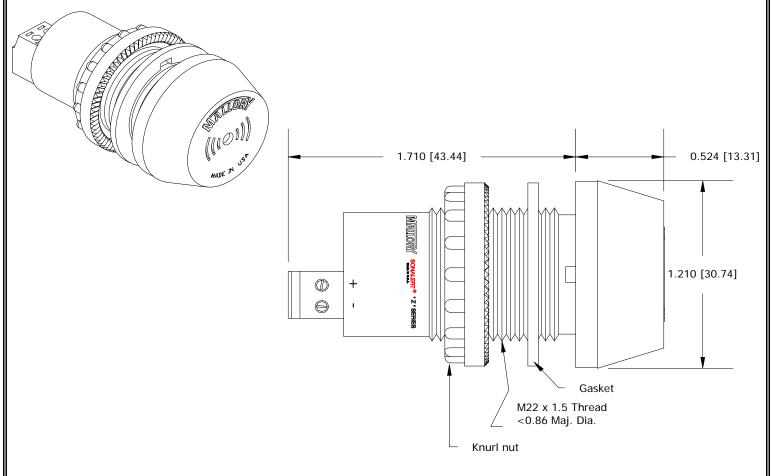

## MALLORY Mallory Sonalert Products,Inc. Part Sales Outline Drawing

Part #: ZA120SAMP1

Revision:

Specifications:

| Soft                                                                          |
|-------------------------------------------------------------------------------|
| Medium Pulse @ 5 PPS                                                          |
| 48 to 120 VAC                                                                 |
| 3900 ± 500 Hz                                                                 |
| 65 to 75 dB(A) Typ.                                                           |
| 40mA MAX                                                                      |
| 6/6 Nylon, Color: Black                                                       |
| -40° to +80° C                                                                |
| -30° to +65° C                                                                |
| Recommended hole size is 22.5 mm. Thread front will fit standard 22.5mm hole. |
| Used to attach part to panel. The max recommended torque is 10 in-lbs.        |
| 28 g                                                                          |
| Approved with use of included gasket.                                         |
| Supply voltage shall employ Transient Voltage Surge Suppression.              |
| Please contact factory.                                                       |
|                                                                               |

Dimensions: Inches (mm) cUL Recognized

**ROHS Compliant** 