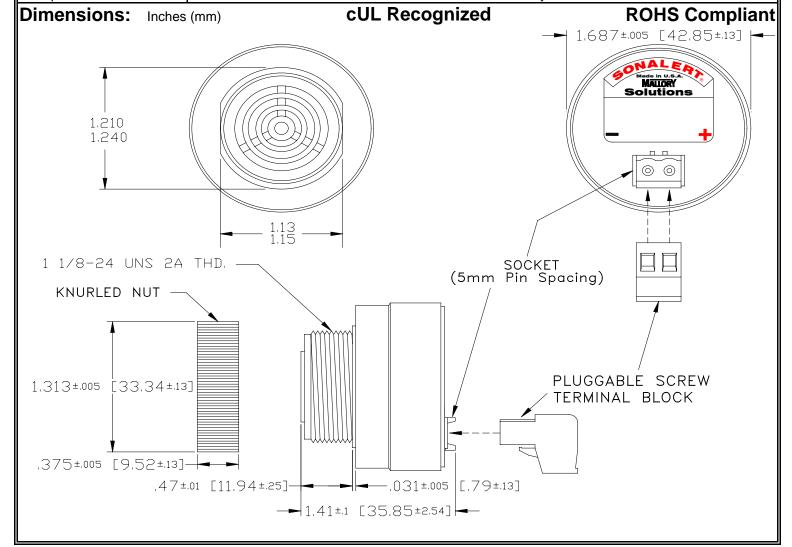

## MALLORY Mallory Sonalert Products,Inc. | Part #: SCE028MA3DP2B | Sales Outline Drawing | Revision: B

Specifications:

| Sound Level Category  | Medium                                                                                     |
|-----------------------|--------------------------------------------------------------------------------------------|
| Mode of Operation     | Fast Double Pulse @ 2 PPS                                                                  |
| Voltage Rating        | 16 to 28 VAC                                                                               |
| Frequency             | 2900 ± 500 Hz                                                                              |
| Loudness @ 2 FT       | 75 to 85 dB(A) Typ.                                                                        |
| Current Draw          | 40mA MAX                                                                                   |
| Housing Material      | 6/6 Nylon, Color: Black                                                                    |
| Storage Temperature   | -40° to +85° C                                                                             |
| Operating Temperature | -40° to +85° C                                                                             |
| Panel Mounting        | Recommended hole size is 1.25"(31.75mm). Thread front will fit standard 30mm(1.181") hole. |
| Knurled Nut           | Used to attach part to panel. The max recommended torque is 10 in-lbs.                     |
| Weight (Typical)      | 1.6 oz (45g)                                                                               |
| NEMA 3R,4X, & 12      | Approved with use of ACC03.                                                                |
| cUL Recognition       | cUL Recognized                                                                             |
| Options               | Please contact factory.                                                                    |