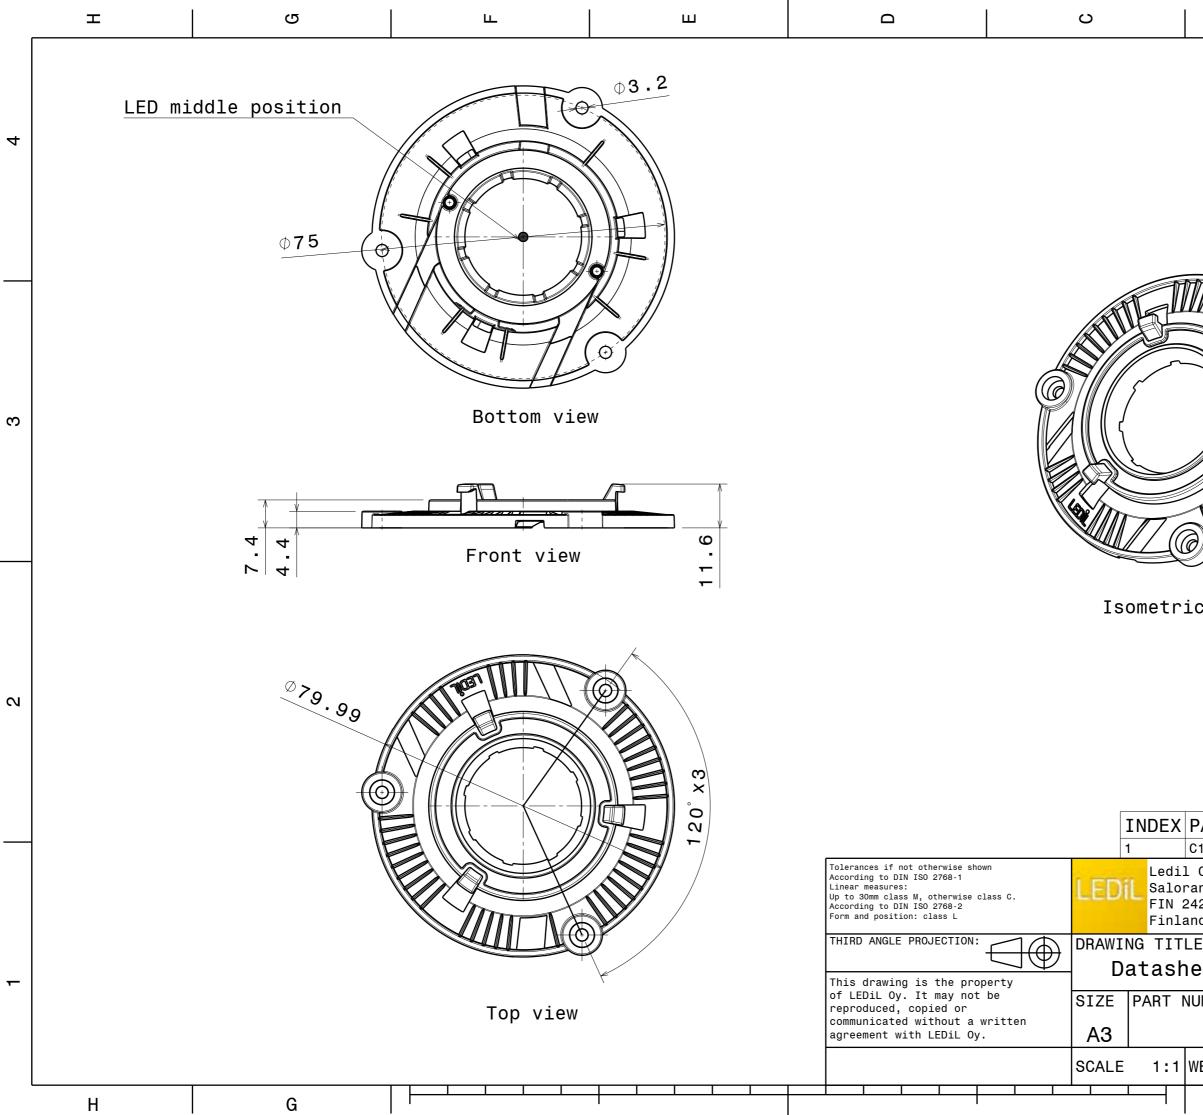

## DETAILS

| Product Number       | C13867_LENA-STD-BASE-VERO29 |  |  |
|----------------------|-----------------------------|--|--|
| Family               | Lena                        |  |  |
| Туре                 | Base part                   |  |  |
| Color                | white                       |  |  |
| Diameter             | 80 mm                       |  |  |
| Height               | 11,6 mm                     |  |  |
| Style                | round                       |  |  |
| Optic Material       |                             |  |  |
| Holder Material      | PC                          |  |  |
| Fastening            | screw                       |  |  |
| Status               | production ready            |  |  |
| <b>ROHS Comliant</b> | Yes                         |  |  |
| Date Updated         | 26/04/2016                  |  |  |
|                      |                             |  |  |

| 4<br>2<br>2<br>2<br>2<br>2<br>2<br>2<br>2<br>2<br>2<br>2<br>2<br>2                                                                                                                                                                                                                                                                                                                                                                                                                                                                                                                                                                                                                                                                                                                                                                                                                                                                                                                                                                                                                                         | В                                                                                                                   |                           |   |
|------------------------------------------------------------------------------------------------------------------------------------------------------------------------------------------------------------------------------------------------------------------------------------------------------------------------------------------------------------------------------------------------------------------------------------------------------------------------------------------------------------------------------------------------------------------------------------------------------------------------------------------------------------------------------------------------------------------------------------------------------------------------------------------------------------------------------------------------------------------------------------------------------------------------------------------------------------------------------------------------------------------------------------------------------------------------------------------------------------|---------------------------------------------------------------------------------------------------------------------|---------------------------|---|
| PART NO       DESCRIPTION       MATERIAL         C view       2         PART NO       DESCRIPTION       MATERIAL         C13867       LENA-STD-BASE-VER029       PC         Oy       ankatu 10       4240 SAL0       PC         Og       md       E       E         Eeet_LENA-STD-BASE-VER029       PC       1         UMBER       C13867       1         VEIGHT (g)       SHEET 1/1       1                                                                                                                                                                                                                                                                                                                                                                                                                                                                                                                                                                                                                                                                                                               |                                                                                                                     |                           | 4 |
| 2 PART NO DESCRIPTION MATERIAL C13867 LENA-STD-BASE-VER029 PC Oy ankatu 10 4240 SAL0 nd E eet_LENA-STD-BASE-VER029 UMBER C13867 NEIGHT (g) SHEET 1/1                                                                                                                                                                                                                                                                                                                                                                                                                                                                                                                                                                                                                                                                                                                                                                                                                                                                                                                                                       |                                                                                                                     |                           | 3 |
| C13867         LENA-STD-BASE-VER029         PC           Oy         ankatu 10         4240 SAL0         4240 SAL0           nd         E         E         E         E         E         E         E         E         E         E         E         E         E         E         E         E         E         E         E         E         E         E         E         E         E         E         E         E         E         E         E         E         E         E         E         E         E         E         E         E         E         E         E         E         E         E         E         E         E         E         E         E         E         E         E         E         E         E         E         E         E         E         E         E         E         E         E         E         E         E         E         E         E         E         E         E         E         E         E         E         E         E         E         E         E         E         E         E         E         E         E         E         E         E | c view                                                                                                              |                           | 2 |
| B A                                                                                                                                                                                                                                                                                                                                                                                                                                                                                                                                                                                                                                                                                                                                                                                                                                                                                                                                                                                                                                                                                                        | C13867 LENA-STD-BASE<br>Oy<br>ankatu 10<br>4240 SALO<br>nd<br>E<br>eet_LENA-STD-BA<br>JMBER<br>C13867<br>VEIGHT (g) | ASE - VERO29<br>SHEET 1/1 | 1 |