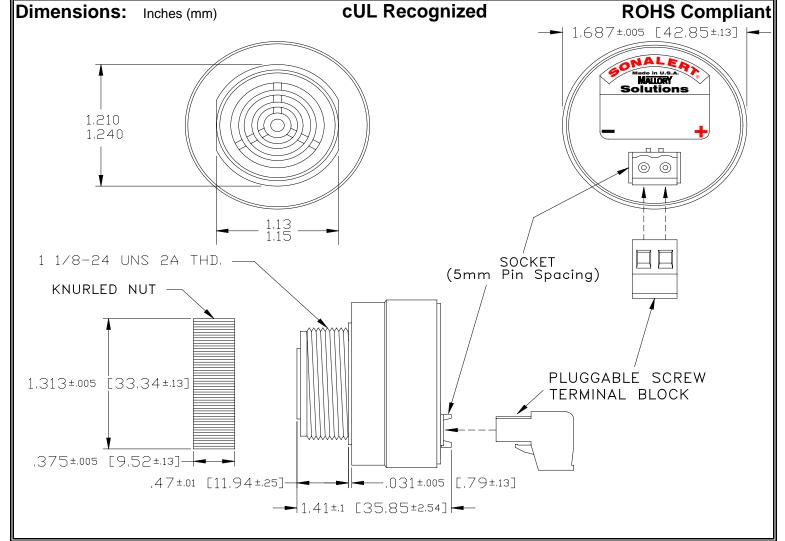

## MALLORY Mallory Sonalert Products,Inc. | Part #: S Sales Outline Drawing | Revision:

Part #: SCE016MD2DP3B

Specifications:

| Sound Level Category  | Medium                                                                                     |
|-----------------------|--------------------------------------------------------------------------------------------|
| Mode of Operation     | Slow Double Pulse @ 0.5 PPS                                                                |
| Voltage Rating        | 6 to 16 VDC                                                                                |
| Frequency             | 2000 ± 500 Hz                                                                              |
| Loudness @ 2 FT       | 75 to 85 dB(A) Typ.                                                                        |
| Current Draw          | 40mA MAX                                                                                   |
| Housing Material      | 6/6 Nylon, Color: Black                                                                    |
| Storage Temperature   | -40° to +85° C                                                                             |
| Operating Temperature | -40° to +85° C                                                                             |
| Panel Mounting        | Recommended hole size is 1.25"(31.75mm). Thread front will fit standard 30mm(1.181") hole. |
| Knurled Nut           | Used to attach part to panel. The max recommended torque is 10 in-lbs.                     |
| Weight (Typical)      | 1.6 oz (45g)                                                                               |
| NEMA 3R,4X, & 12      | Approved with use of ACC03.                                                                |
| cUL Recognition       | cUL Recognized                                                                             |
| Options               | Please contact factory.                                                                    |
|                       |                                                                                            |