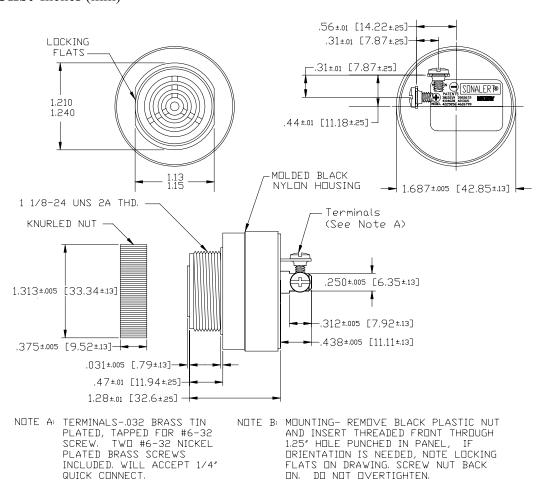

Loudness (Min. Voltage) | 68 dB(A) min. @ 2 FT and 6 Vdc    |
| Loudness (Max Voltage)  | 78 dB(A) min. @ 2 FT and 16 Vdc   |
| Current Draw            | 2 mA Max @ 6 Vdc                  |
| Current Draw            | 9 mA Max @ 16 Vdc                 |
| Min Pulse Rate (PPS)    | 2 @ 6 Vdc                         |
| Max Pulse Rate (PPS)    | 10 @ 16 Vdc                       |
| Duty Cycle (%)          | 50 (Approx)                       |
| Storage Temperature     | -40°C to +85°C                    |
| Operating Temperature   | -30°C to +65°C                    |
| Weight (Typical)        | 1.5 oz (42 g)                     |
| Housing                 | 6/6 Nylon, and Color Black        |
| Options                 | For other options contact factory |

## **Dimensions:** Inches (mm)