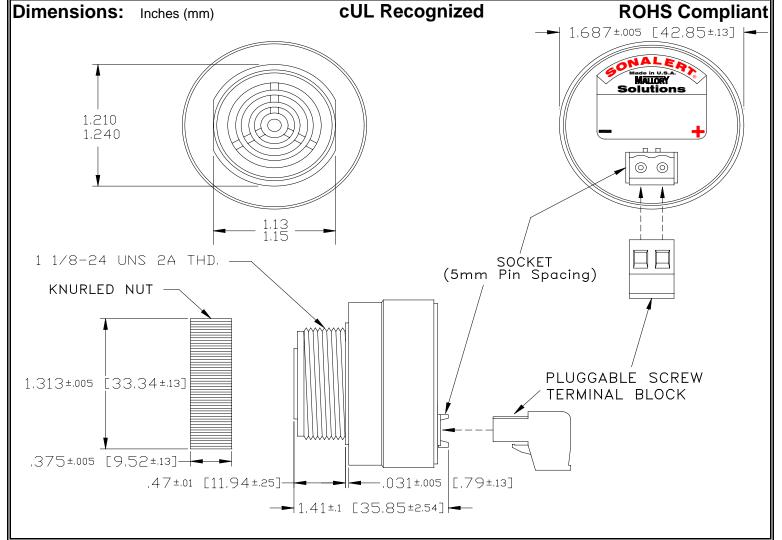

## MALLORY Mallory Sonalert Products,Inc. | Part #: SCE

Part #: SCE016MD3DT5B

| Spec | ificat | ions: |
|------|--------|-------|
|------|--------|-------|

| Sound Level Category  | Medium                                                                                     |  |
|-----------------------|--------------------------------------------------------------------------------------------|--|
| Mode of Operation     | Dual Tone 3.1 - 2.7 kHz                                                                    |  |
| Voltage Rating        | 6 to 16 VDC                                                                                |  |
| Frequency             | 2900 ± 500 Hz                                                                              |  |
| Loudness @ 2 FT       | 75 to 85 dB(A) Typ.                                                                        |  |
| Current Draw          | 40mA MAX                                                                                   |  |
| Housing Material      | 6/6 Nylon, Color: Black                                                                    |  |
| Storage Temperature   | -40° to +85° C                                                                             |  |
| Operating Temperature | -40° to +85° C                                                                             |  |
| Panel Mounting        | Recommended hole size is 1.25"(31.75mm). Thread front will fit standard 30mm(1.181") hole. |  |
| Knurled Nut           | Used to attach part to panel. The max recommended torque is 10 in-lbs.                     |  |
| Weight (Typical)      | 1.6 oz (45g)                                                                               |  |
| NEMA 3R,4X, & 12      | Approved with use of ACC03.                                                                |  |
| cUL Recognition       | cUL Recognized                                                                             |  |
| Options               | Please contact factory.                                                                    |  |
|                       | <u> </u>                                                                                   |  |