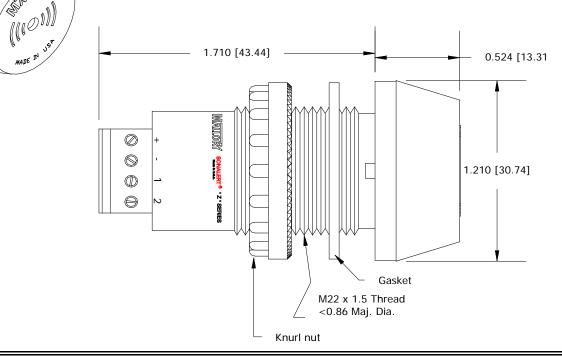

## Specifications:

| Sound Level Category:   | Soft                                                                          | Soft                                      | Soft                                      | Soft                                             |
|-------------------------|-------------------------------------------------------------------------------|-------------------------------------------|-------------------------------------------|--------------------------------------------------|
| Mode of Operation:      | Continuous                                                                    | Slow Pulse @ 1 PPS                        | Fast Pulse @ 10 PPS                       | Siren Sweep 2.8 - 3.4 kHz<br>@ 5 Sweeps per Sec. |
| Loudness @ 2 FT:        | 65 to 75 dB(A) Typ.                                                           | 65 to 75 dB(A) Typ.                       | 65 to 75 dB(A) Typ.                       | 65 to 75 dB(A) Typ.                              |
| Pulse Rate (PPS):       |                                                                               | 1                                         | 10                                        | 5                                                |
| Frequency:              | 3300 ± 500 Hz                                                                 | 3300 ± 500 Hz                             | 3300 ± 500 Hz                             | 2800-3400 Hz                                     |
| Connection:             | "+" to Positive, "-" to<br>Ground                                             | "+" to Positive, "-" and "1"<br>to Ground | "+" to Positive, "-" and<br>"2" to Ground | "+" to Positive, "-", "1<br>and "2" to Ground    |
| Voltage Rating:         | 16 to 28 VDC                                                                  |                                           |                                           |                                                  |
| Current Draw:           | 40mA MAX                                                                      |                                           |                                           |                                                  |
| Housing Material:       | 6/6 Nylon, Color: Black                                                       |                                           |                                           |                                                  |
| Storage Temperature:    | -40° to +80° C                                                                |                                           |                                           |                                                  |
| Operating Temperature   | -30° to +65° C                                                                |                                           |                                           |                                                  |
| Panel Mounting:         | Recommended hole size is 22.5 mm. Thread front will fit standard 22.5mm hole. |                                           |                                           |                                                  |
| Knurled Nut:            | Used to attach part to panel. The max recommended torque is 10 in-lbs.        |                                           |                                           |                                                  |
| Weight (Typical):       | 28 g                                                                          |                                           |                                           |                                                  |
| NEMA 3R,4X, & 12:       | Approved with use of ACC03.                                                   |                                           |                                           |                                                  |
| Options:                | Please contact factory.                                                       |                                           |                                           |                                                  |
| Dimensions: Inches (mm) |                                                                               | cUL Recognized                            | R                                         | OHS Complian                                     |
|                         | STALLORIA<br>MICONN                                                           |                                           |                                           |                                                  |