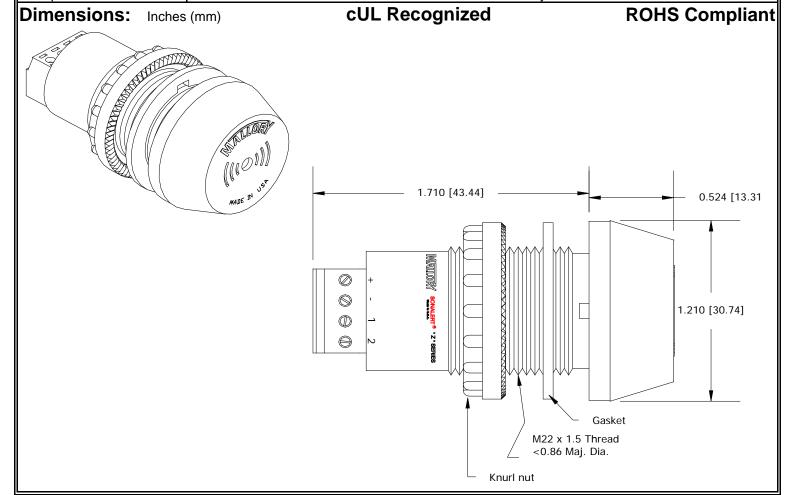

## MALLORY Mallory Sonalert Products, Inc. Part #: Sales Outline Drawing Revision:

ZA028MDMT2

Specifications:

| Sound Level Category: | Medium                                                                        | Medium                                    | Medium                                    | Medium                                         |
|-----------------------|-------------------------------------------------------------------------------|-------------------------------------------|-------------------------------------------|------------------------------------------------|
| Mode of Operation:    | Continuous                                                                    | Slow Pulse @ 1 PPS                        | Fast Pulse @ 10 PPS                       | Chime @ Once per 3<br>Seconds                  |
| Loudness @ 2 FT:      | 75 to 85 dB(A) Typ.                                                           | 75 to 85 dB(A) Typ.                       | 75 to 85 dB(A) Typ.                       | 75 to 85 dB(A) Typ.                            |
| Pulse Rate (PPS):     |                                                                               | 1                                         | 10                                        | 0.33                                           |
| Frequency:            | 3300 ± 500 Hz                                                                 | 3300 ± 500 Hz                             | 3300 ± 500 Hz                             | 3400 Hz                                        |
| Connection:           | "+" to Positive, "-" to<br>Ground                                             | "+" to Positive, "-" and "1"<br>to Ground | "+" to Positive, "-" and<br>"2" to Ground | "+" to Positive, "-", "1"<br>and "2" to Ground |
| Voltage Rating:       | 16 to 28 VDC                                                                  |                                           |                                           |                                                |
| Current Draw:         | 40mA MAX                                                                      |                                           |                                           |                                                |
| Housing Material:     | 6/6 Nylon, Color: Black                                                       |                                           |                                           |                                                |
| Storage Temperature:  | -40° to +80° C                                                                |                                           |                                           |                                                |
| Operating Temperature | -30° to +65° C                                                                |                                           |                                           |                                                |
| Panel Mounting:       | Recommended hole size is 22.5 mm. Thread front will fit standard 22.5mm hole. |                                           |                                           |                                                |
| Knurled Nut:          | Used to attach part to panel. The max recommended torque is 10 in-lbs.        |                                           |                                           |                                                |
| Weight (Typical):     | 28 g                                                                          |                                           |                                           |                                                |
| NEMA 3R,4X, & 12:     | Approved with use of ACC03.                                                   |                                           |                                           |                                                |
| Options:              | Please contact factory.                                                       |                                           |                                           |                                                |