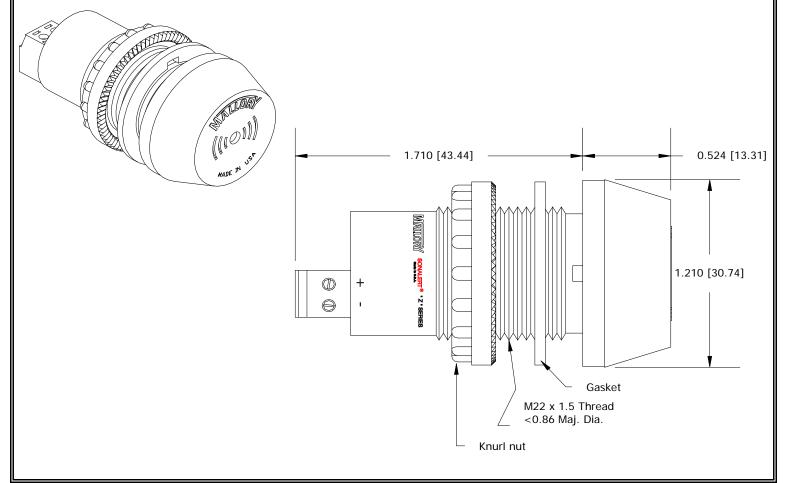

## MALLORY Mallory Sonalert Products, Inc. Part #: **Sales Outline Drawing** Revision:

**ZA028SASR9** 

Specifications:

| Sound Level Category  | Soft                                                                          |
|-----------------------|-------------------------------------------------------------------------------|
| Mode of Operation     | Siren Sweep 2.8 - 3.4 kHz @ 2 Sweeps per Sec.                                 |
| Voltage Rating        | 16 to 28 VAC/DC                                                               |
| Frequency             | 3300 ± 500 Hz                                                                 |
| Loudness @ 2 FT       | 65 to 75 dB(A) Typ.                                                           |
| Current Draw          | 40mA MAX                                                                      |
| Housing Material      | 6/6 Nylon, Color: Black                                                       |
| Storage Temperature   | -40° to +80° C                                                                |
| Operating Temperature | -30° to +65° C                                                                |
| Panel Mounting        | Recommended hole size is 22.5 mm. Thread front will fit standard 22.5mm hole. |
| Knurled Nut           | Used to attach part to panel. The max recommended torque is 10 in-lbs.        |
| Weight (Typical)      | 28 g                                                                          |
| NEMA 3R,4X, & 12      | Approved with use of included gasket.                                         |
| cUL Recognition       | cUL Recognized                                                                |
| Options               | Please contact factory.                                                       |