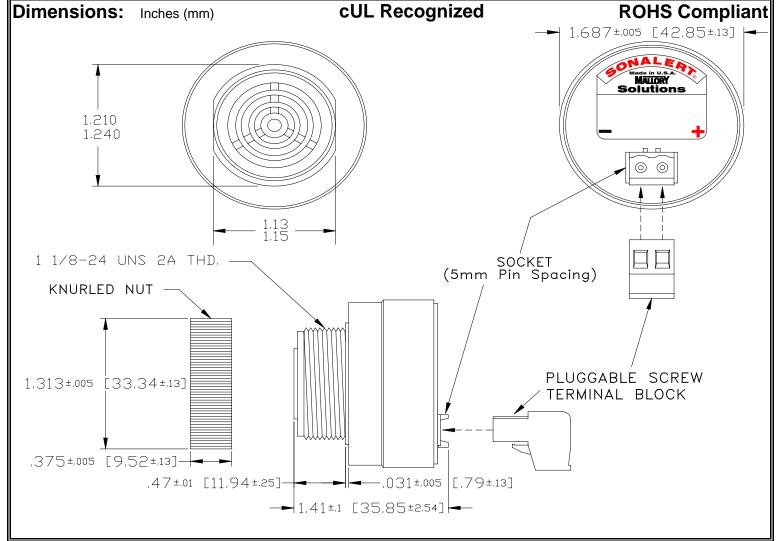

## MALLORY Mallory Sonalert Products,Inc. | Part #: SCE028LD2SP1B | Sales Outline Drawing | Revision: A

| Spec | ificati | ons: |
|------|---------|------|
|------|---------|------|

| Sound Level Category  | Loud                                                                                       |  |
|-----------------------|--------------------------------------------------------------------------------------------|--|
| Mode of Operation     | Slow Pulse @ 1 PPS                                                                         |  |
| Voltage Rating        | 16 to 28 VDC                                                                               |  |
| Frequency             | 2000 ± 500 Hz                                                                              |  |
| Loudness @ 2 FT       | 85 to 95 dB(A) Typ.                                                                        |  |
| Current Draw          | 40mA MAX                                                                                   |  |
| Housing Material      | 6/6 Nylon, Color: Black                                                                    |  |
| Storage Temperature   | -40° to +85° C                                                                             |  |
| Operating Temperature | -40° to +85° C                                                                             |  |
| Panel Mounting        | Recommended hole size is 1.25"(31.75mm). Thread front will fit standard 30mm(1.181") hole. |  |
| Knurled Nut           | Used to attach part to panel. The max recommended torque is 10 in-lbs.                     |  |
| Weight (Typical)      | 1.6 oz (45g)                                                                               |  |
| NEMA 3R,4X, & 12      | Approved with use of ACC03.                                                                |  |
| cUL Recognition       | cUL Recognized                                                                             |  |
| Options               | Please contact factory.                                                                    |  |