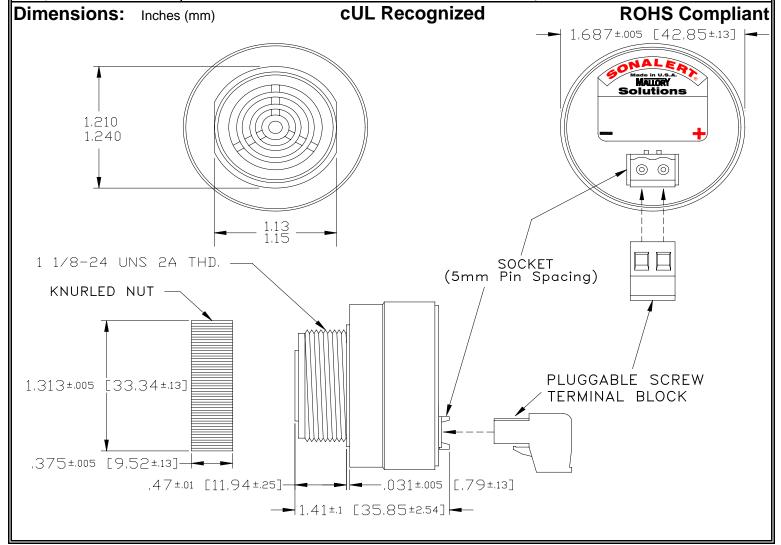

## MALLORY Mallory Sonalert Products,Inc. Part #: Revision:

Part #: SCE028MA3SR4B

Specifications:

| - p                   |                                                                                            |
|-----------------------|--------------------------------------------------------------------------------------------|
| Sound Level Category  | Medium                                                                                     |
| Mode of Operation     | Siren Sweep 2.6 - 3.2 kHz @ 2 Sweeps per Sec.                                              |
| Voltage Rating        | 16 to 28 VAC                                                                               |
| Frequency             | 2900 ± 500 Hz                                                                              |
| Loudness @ 2 FT       | 75 to 85 dB(A) Typ.                                                                        |
| Current Draw          | 40mA MAX                                                                                   |
| Housing Material      | 6/6 Nylon, Color: Black                                                                    |
| Storage Temperature   | -40° to +85° C                                                                             |
| Operating Temperature | -40° to +85° C                                                                             |
| Panel Mounting        | Recommended hole size is 1.25"(31.75mm). Thread front will fit standard 30mm(1.181") hole. |
| Knurled Nut           | Used to attach part to panel. The max recommended torque is 10 in-lbs.                     |
| Weight (Typical)      | 1.6 oz (45g)                                                                               |
| NEMA 3R,4X, & 12      | Approved with use of ACC03.                                                                |
| cUL Recognition       | cUL Recognized                                                                             |
| Options               | Please contact factory.                                                                    |