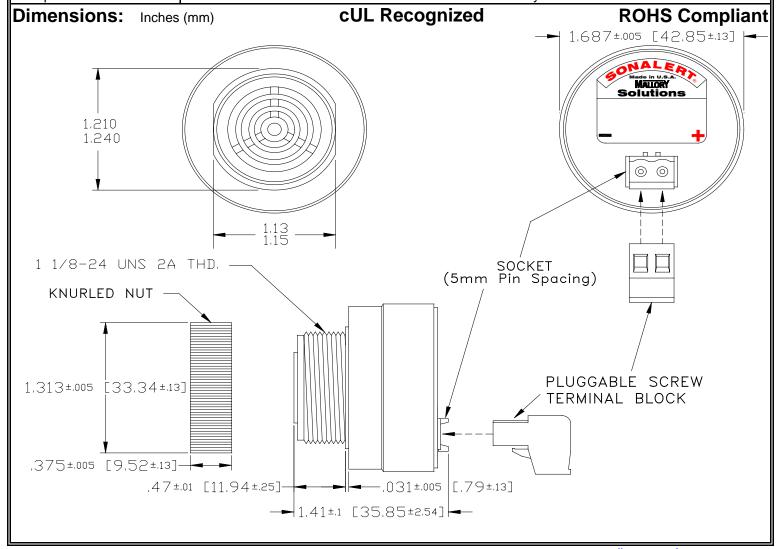

## MALLORY Mallory Sonalert Products, Inc. | Part #: SCE028SA3CK1B | Sales Outline Drawing | Revision: B

## Specifications:

| Sound Level Category  | Soft                                                                                       |
|-----------------------|--------------------------------------------------------------------------------------------|
| Mode of Operation     | Click Pulse @ 1 PPS                                                                        |
| Voltage Rating        | 16 to 28 VAC                                                                               |
| Frequency             | 2900 ± 500 Hz                                                                              |
| Loudness @ 2 FT       | 65 to 75 dB(A) Typ.                                                                        |
| Current Draw          | 40mA MAX                                                                                   |
| Housing Material      | 6/6 Nylon, Color: Black                                                                    |
| Storage Temperature   | -40° to +85° C                                                                             |
| Operating Temperature | -40° to +85° C                                                                             |
| Panel Mounting        | Recommended hole size is 1.25"(31.75mm). Thread front will fit standard 30mm(1.181") hole. |
| Knurled Nut           | Used to attach part to panel. The max recommended torque is 10 in-lbs.                     |
| Weight (Typical)      | 1.6 oz (45g)                                                                               |
| NEMA 3R,4X, & 12      | Approved with use of ACC03.                                                                |
| cUL Recognition       | cUL Recognized                                                                             |
| Options               | Please contact factory.                                                                    |