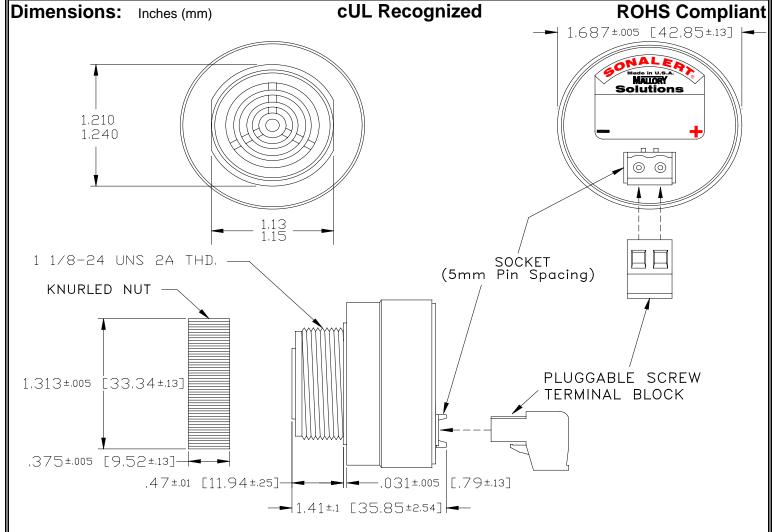

## MALLORY Mallory Sonalert Products,Inc. | Part #: Sales Outline Drawing | Revision:

Part #: SCE028MD3DT7B

evision:

## Specifications:

| •                     |                                                                                            |
|-----------------------|--------------------------------------------------------------------------------------------|
| Sound Level Category  | Medium                                                                                     |
| Mode of Operation     | Dual Tone 3.0 - 2.9 kHz @ 7 WPS                                                            |
| Voltage Rating        | 16 to 28 VDC                                                                               |
| Frequency             | 2900 ± 500 Hz                                                                              |
| Loudness @ 2 FT       | 75 to 85 dB(A) Typ.                                                                        |
| Current Draw          | 40mA MAX                                                                                   |
| Housing Material      | 6/6 Nylon, Color: Black                                                                    |
| Storage Temperature   | -40° to +85° C                                                                             |
| Operating Temperature | -40° to +85° C                                                                             |
| Panel Mounting        | Recommended hole size is 1.25"(31.75mm). Thread front will fit standard 30mm(1.181") hole. |
| Knurled Nut           | Used to attach part to panel. The max recommended torque is 10 in-lbs.                     |
| Weight (Typical)      | 1.6 oz (45g)                                                                               |
| NEMA 3R,4X, & 12      | Approved with use of ACC03.                                                                |
| cUL Recognition       | cUL Recognized                                                                             |
| Options               | Please contact factory.                                                                    |
|                       |                                                                                            |