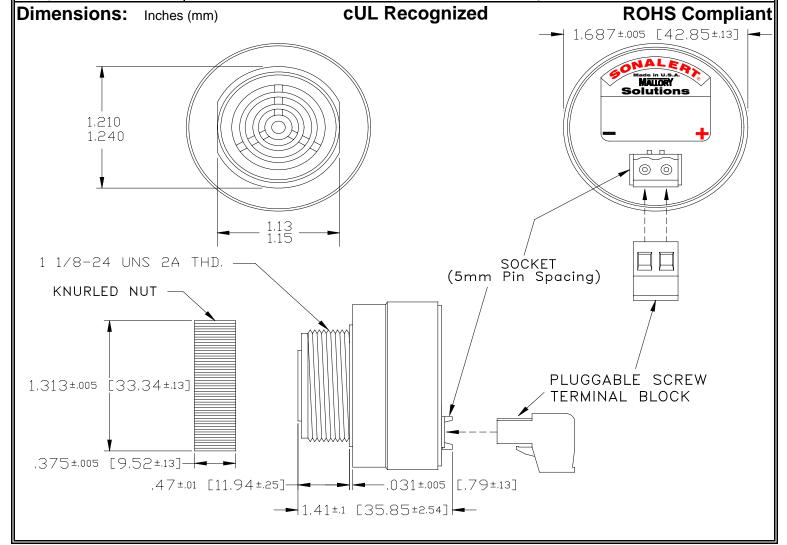

## MALLORY Mallory Sonalert Products, Inc. Part #: Revision: **Sales Outline Drawing**

SCE016MD3DP3B

Specifications:

| Sound Level Category  | Medium                                                                                     |
|-----------------------|--------------------------------------------------------------------------------------------|
| Mode of Operation     | Slow Double Pulse @ 0.5 PPS                                                                |
| Voltage Rating        | 6 to 16 VDC                                                                                |
| Frequency             | 2900 ± 500 Hz                                                                              |
| Loudness @ 2 FT       | 75 to 85 dB(A) Typ.                                                                        |
| Current Draw          | 40mA MAX                                                                                   |
| Housing Material      | 6/6 Nylon, Color: Black                                                                    |
| Storage Temperature   | -40° to +85° C                                                                             |
| Operating Temperature | -40° to +85° C                                                                             |
| Panel Mounting        | Recommended hole size is 1.25"(31.75mm). Thread front will fit standard 30mm(1.181") hole. |
| Knurled Nut           | Used to attach part to panel. The max recommended torque is 10 in-lbs.                     |
| Weight (Typical)      | 1.6 oz (45g)                                                                               |
| NEMA 3R,4X, & 12      | Approved with use of ACC03.                                                                |
| cUL Recognition       | cUL Recognized                                                                             |
| Options               | Please contact factory.                                                                    |