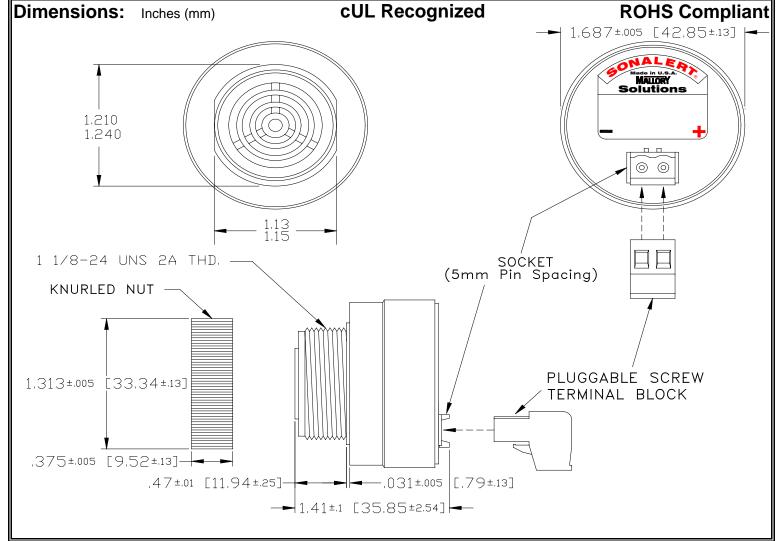

## MALLORY Mallory Sonalert Products,Inc. | Part #: SCE048XD3DP3B | Sales Outline Drawing | Revision: B

## Specifications:

| Sound Level Category  | Extra Loud                                                                                 |
|-----------------------|--------------------------------------------------------------------------------------------|
| Mode of Operation     | Slow Double Pulse @ 0.5 PPS                                                                |
| Voltage Rating        | 28 to 48 VDC                                                                               |
| Frequency             | 2900 ± 500 Hz                                                                              |
| Loudness @ 2 FT       | 95 to 105 dB(A) Typ.                                                                       |
| Current Draw          | 40mA MAX                                                                                   |
| Housing Material      | 6/6 Nylon, Color: Black                                                                    |
| Storage Temperature   | -40° to +85° C                                                                             |
| Operating Temperature | -40° to +85° C                                                                             |
| Panel Mounting        | Recommended hole size is 1.25"(31.75mm). Thread front will fit standard 30mm(1.181") hole. |
| Knurled Nut           | Used to attach part to panel. The max recommended torque is 10 in-lbs.                     |
| Weight (Typical)      | 1.6 oz (45g)                                                                               |
| NEMA 3R,4X, & 12      | Approved with use of ACC03.                                                                |
| cUL Recognition       | Supply voltage shall employ Transient Voltage Surge Suppression.                           |
| Options               | Please contact factory.                                                                    |
|                       |                                                                                            |