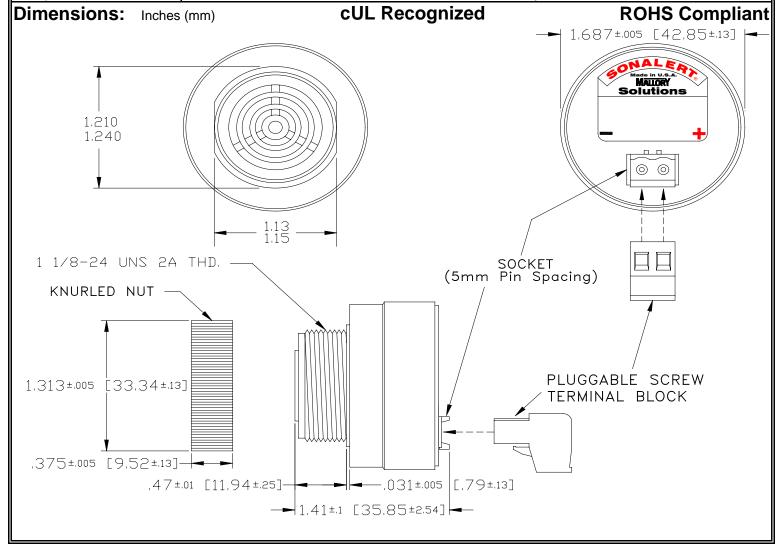

## MALLORY Mallory Sonalert Products, Inc. Part #: Revision: **Sales Outline Drawing**

SCE028SA2DP3B

Specifications:

| - p                   |                                                                                            |
|-----------------------|--------------------------------------------------------------------------------------------|
| Sound Level Category  | Soft                                                                                       |
| Mode of Operation     | Slow Double Pulse @ 0.5 PPS                                                                |
| Voltage Rating        | 16 to 28 VAC                                                                               |
| Frequency             | 2000 ± 500 Hz                                                                              |
| Loudness @ 2 FT       | 65 to 75 dB(A) Typ.                                                                        |
| Current Draw          | 40mA MAX                                                                                   |
| Housing Material      | 6/6 Nylon, Color: Black                                                                    |
| Storage Temperature   | -40° to +85° C                                                                             |
| Operating Temperature | -40° to +85° C                                                                             |
| Panel Mounting        | Recommended hole size is 1.25"(31.75mm). Thread front will fit standard 30mm(1.181") hole. |
| Knurled Nut           | Used to attach part to panel. The max recommended torque is 10 in-lbs.                     |
| Weight (Typical)      | 1.6 oz (45g)                                                                               |
| NEMA 3R,4X, & 12      | Approved with use of ACC03.                                                                |
| cUL Recognition       | cUL Recognized                                                                             |
| Options               | Please contact factory.                                                                    |