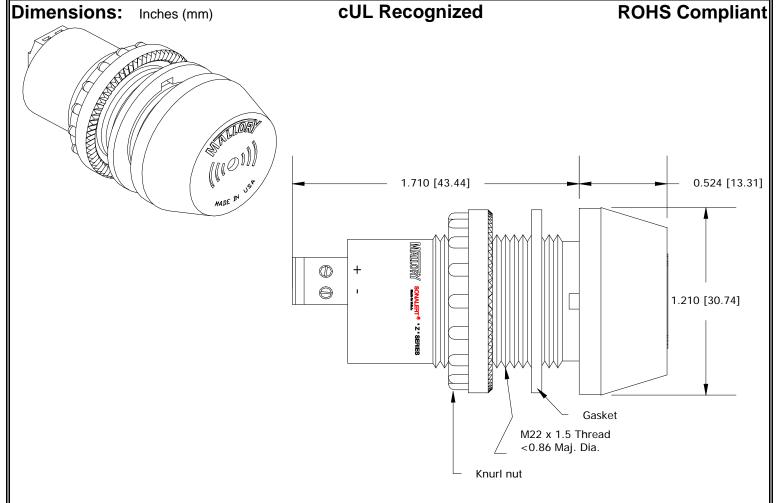

## MALLORY Mallory Sonalert Products,Inc. Part #: ZA028SDCM1 Sales Outline Drawing Revision: B

Specifications:

| Sound Level Category  | Soft                                                                          |
|-----------------------|-------------------------------------------------------------------------------|
| Mode of Operation     | Chime @ Once per 3 Seconds                                                    |
| Voltage Rating        | 16 to 28 VDC                                                                  |
| Frequency             | 3300 ± 500 Hz                                                                 |
| Loudness @ 2 FT       | 65 to 75 dB(A) Typ.                                                           |
| Current Draw          | 40mA MAX                                                                      |
| Housing Material      | 6/6 Nylon, Color: Black                                                       |
| Storage Temperature   | -40° to +80° C                                                                |
| Operating Temperature | -30° to +65° C                                                                |
| Panel Mounting        | Recommended hole size is 22.5 mm. Thread front will fit standard 22.5mm hole. |
| Knurled Nut           | Used to attach part to panel. The max recommended torque is 10 in-lbs.        |
| Weight (Typical)      | 28 g                                                                          |
| NEMA 3R,4X, & 12      | Approved with use of included gasket.                                         |
| Options               | Please contact factory.                                                       |