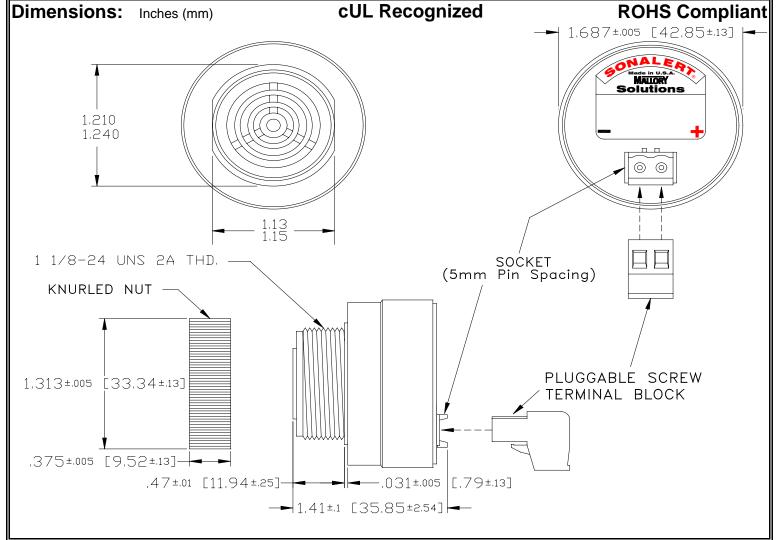

## MALLORY Mallory Sonalert Products, Inc. Part #: Revision: **Sales Outline Drawing**

SCE016LD2DP2B

| Spec | cifica | tions: |
|------|--------|--------|
|------|--------|--------|

| Sound Level Category  | Loud                                                                                       |  |
|-----------------------|--------------------------------------------------------------------------------------------|--|
| Mode of Operation     | Fast Double Pulse @ 2 PPS                                                                  |  |
| Voltage Rating        | 6 to 16 VDC                                                                                |  |
| Frequency             | 2000 ± 500 Hz                                                                              |  |
| Loudness @ 2 FT       | 85 to 95 dB(A) Typ.                                                                        |  |
| Current Draw          | 40mA MAX                                                                                   |  |
| Housing Material      | 6/6 Nylon, Color: Black                                                                    |  |
| Storage Temperature   | -40° to +85° C                                                                             |  |
| Operating Temperature | -40° to +85° C                                                                             |  |
| Panel Mounting        | Recommended hole size is 1.25"(31.75mm). Thread front will fit standard 30mm(1.181") hole. |  |
| Knurled Nut           | Used to attach part to panel. The max recommended torque is 10 in-lbs.                     |  |
| Weight (Typical)      | 1.6 oz (45g)                                                                               |  |
| NEMA 3R,4X, & 12      | Approved with use of ACC03.                                                                |  |
| cUL Recognition       | cUL Recognized                                                                             |  |
| Options               | Please contact factory.                                                                    |  |
| -                     |                                                                                            |  |