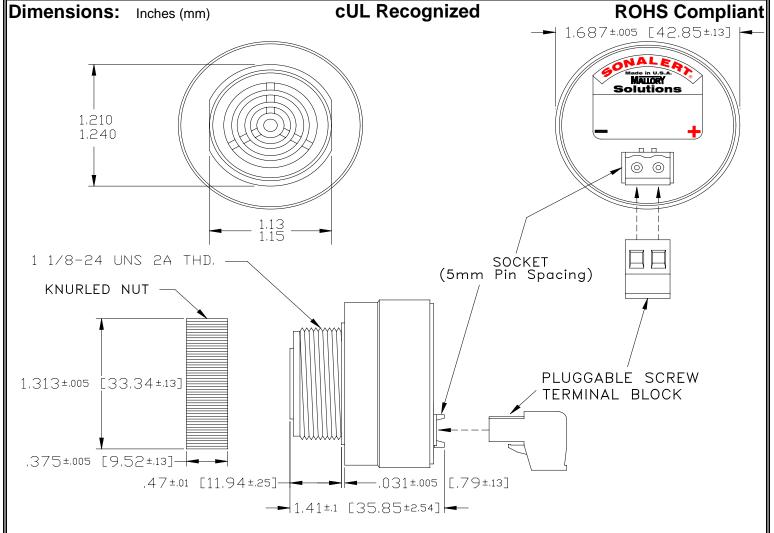

## MALLORY Mallory Sonalert Products, Inc. Part #: Revision: **Sales Outline Drawing**

SCE016SD2DP2B

## Specifications:

| opoonioationo.        |                                                                                            |
|-----------------------|--------------------------------------------------------------------------------------------|
| Sound Level Category  | Soft                                                                                       |
| Mode of Operation     | Fast Double Pulse @ 2 PPS                                                                  |
| Voltage Rating        | 6 to 16 VDC                                                                                |
| Frequency             | 2000 ± 500 Hz                                                                              |
| Loudness @ 2 FT       | 65 to 75 dB(A) Typ.                                                                        |
| Current Draw          | 40mA MAX                                                                                   |
| Housing Material      | 6/6 Nylon, Color: Black                                                                    |
| Storage Temperature   | -40° to +85° C                                                                             |
| Operating Temperature | -40° to +85° C                                                                             |
| Panel Mounting        | Recommended hole size is 1.25"(31.75mm). Thread front will fit standard 30mm(1.181") hole. |
| Knurled Nut           | Used to attach part to panel. The max recommended torque is 10 in-lbs.                     |
| Weight (Typical)      | 1.6 oz (45g)                                                                               |
| NEMA 3R,4X, & 12      | Approved with use of ACC03.                                                                |
| cUL Recognition       | cUL Recognized                                                                             |
| Options               | Please contact factory.                                                                    |
|                       |                                                                                            |