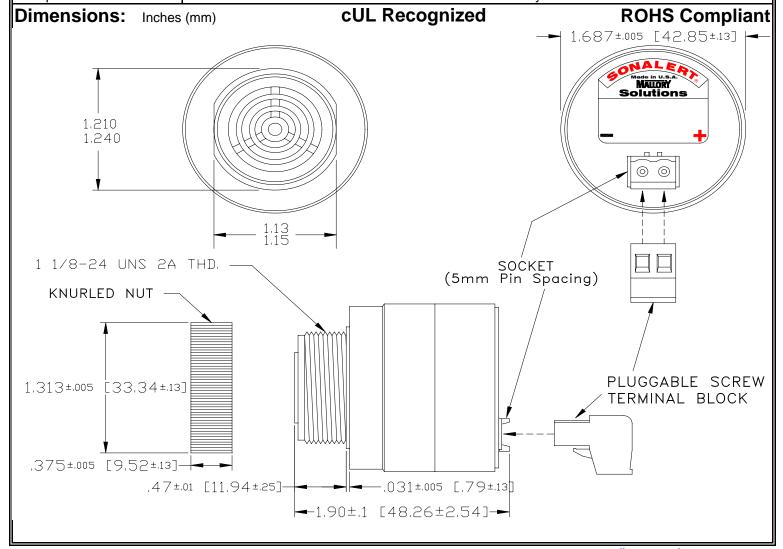

## MALLORY Mallory Sonalert Products,Inc. | Part #: SCE016XD2DP2B | Sales Outline Drawing | Revision: A

## Specifications:

| Sound Level Category  | Extra Loud                                                                                 |
|-----------------------|--------------------------------------------------------------------------------------------|
| Mode of Operation     | Fast Double Pulse @ 2 PPS                                                                  |
| Voltage Rating        | 6 to 16 VDC                                                                                |
| Frequency             | 2000 ± 500 Hz                                                                              |
| Loudness @ 2 FT       | 95 to 105 dB(A) Typ.                                                                       |
| Current Draw          | 40mA MAX                                                                                   |
| Housing Material      | 6/6 Nylon, Color: Black                                                                    |
| Storage Temperature   | -40° to +85° C                                                                             |
| Operating Temperature | -40° to +85° C                                                                             |
| Panel Mounting        | Recommended hole size is 1.25"(31.75mm). Thread front will fit standard 30mm(1.181") hole. |
| Knurled Nut           | Used to attach part to panel. The max recommended torque is 10 in-lbs.                     |
| Weight (Typical)      | 2.1 oz (60g)                                                                               |
| NEMA 3R,4X, & 12      | Approved with use of ACC03.                                                                |
| cUL Recognition       | cUL Recognized                                                                             |
| Options               | Please contact factory.                                                                    |