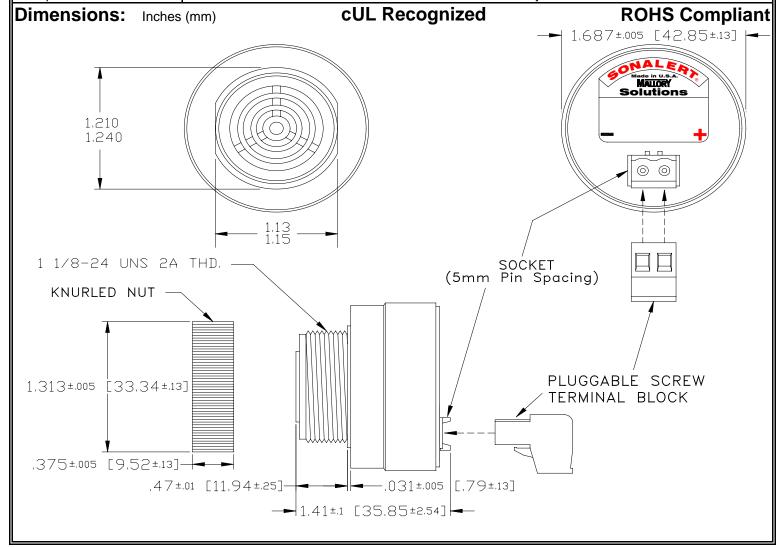

## MALLORY Mallory Sonalert Products,Inc. | Part #: SCE028SA3DP2B | Sales Outline Drawing | Revision: B

## Specifications:

| Sound Level Category  | Soft                                                                                       |
|-----------------------|--------------------------------------------------------------------------------------------|
| Mode of Operation     | Fast Double Pulse @ 2 PPS                                                                  |
| Voltage Rating        | 16 to 28 VAC                                                                               |
| Frequency             | 2900 ± 500 Hz                                                                              |
| Loudness @ 2 FT       | 65 to 75 dB(A) Typ.                                                                        |
| Current Draw          | 40mA MAX                                                                                   |
| Housing Material      | 6/6 Nylon, Color: Black                                                                    |
| Storage Temperature   | -40° to +85° C                                                                             |
| Operating Temperature | -40° to +85° C                                                                             |
| Panel Mounting        | Recommended hole size is 1.25"(31.75mm). Thread front will fit standard 30mm(1.181") hole. |
| Knurled Nut           | Used to attach part to panel. The max recommended torque is 10 in-lbs.                     |
| Weight (Typical)      | 1.6 oz (45g)                                                                               |
| NEMA 3R,4X, & 12      | Approved with use of ACC03.                                                                |
| cUL Recognition       | cUL Recognized                                                                             |
| Options               | Please contact factory.                                                                    |