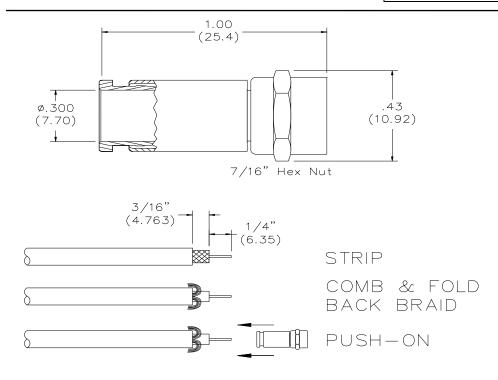

### Features:

- ✓ Designed for RG6 Cable
- ✓ Quick three step installation process: Strip, Comb and Push-on.
- ✓ No Crimp tool required