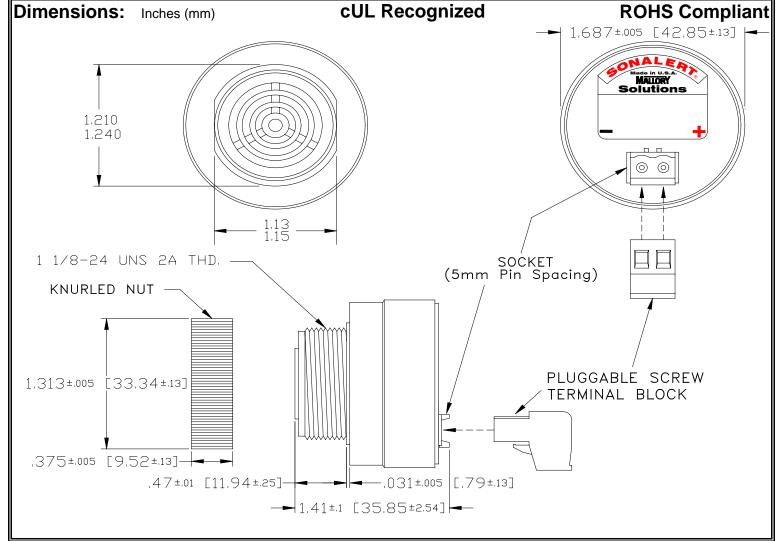

## MALLORY Mallory Sonalert Products, Inc. Part #: SCE028LD3DT8B Revision: **Sales Outline Drawing**

| Specifications: |
|-----------------|
|-----------------|

| •                     |                                                                                            |
|-----------------------|--------------------------------------------------------------------------------------------|
| Sound Level Category  | Loud                                                                                       |
| Mode of Operation     | Dual Tone 3.0 - 2.9 kHz @ 1.5 WPS                                                          |
| Voltage Rating        | 16 to 28 VDC                                                                               |
| Frequency             | 2900 ± 500 Hz                                                                              |
| Loudness @ 2 FT       | 85 to 95 dB(A) Typ.                                                                        |
| Current Draw          | 40mA MAX                                                                                   |
| Housing Material      | 6/6 Nylon, Color: Black                                                                    |
| Storage Temperature   | -40° to +85° C                                                                             |
| Operating Temperature | -40° to +85° C                                                                             |
| Panel Mounting        | Recommended hole size is 1.25"(31.75mm). Thread front will fit standard 30mm(1.181") hole. |
| Knurled Nut           | Used to attach part to panel. The max recommended torque is 10 in-lbs.                     |
| Weight (Typical)      | 1.6 oz (45g)                                                                               |
| NEMA 3R,4X, & 12      | Approved with use of ACC03.                                                                |
| cUL Recognition       | cUL Recognized                                                                             |
| Options               | Please contact factory.                                                                    |
|                       |                                                                                            |